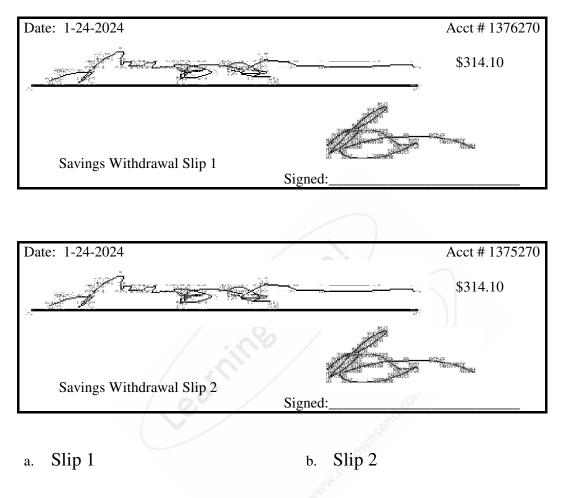

8. Dale is withdrawing \$314.10 from his savings account on January 24, 2024. His account number is 1376270. Provided that the written amount is legible, which of the following withdrawal slips is correctly filled out?