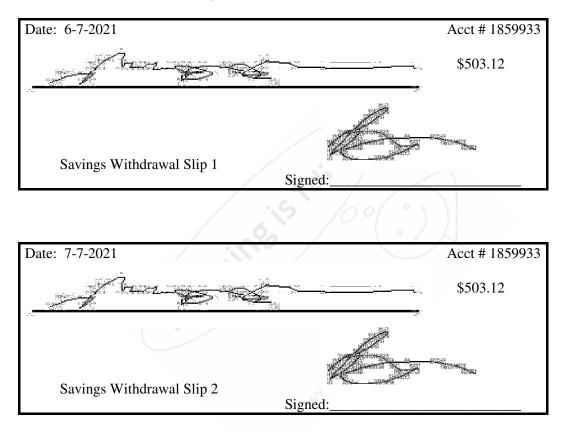

## **Multiple Choice**

Identify the choice that best completes the statement or answers the question.

1. Dale is withdrawing \$503.12 from his savings account on July 7, 2021. His account number is 1859933. Provided that the written amount is legible, which of the following withdrawal slips is correctly filled out?

a. Slip 1 b. Slip 2

2. Mark is withdrawing \$622.38 from his savings account on March 27, 2016. His account number is 6148472. Provided that the written amount is legible, which of the following withdrawal slips is correctly filled out?