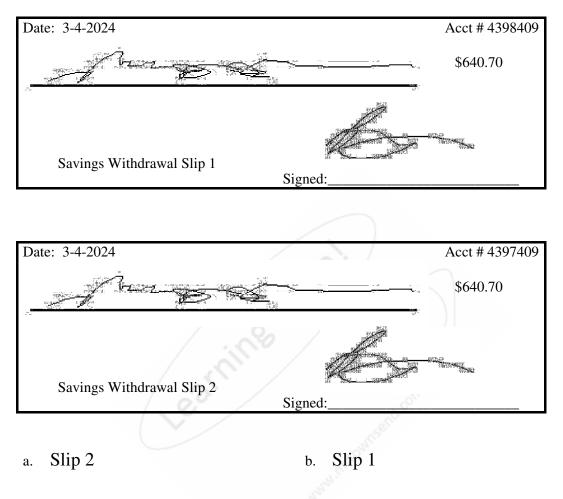

4. Jacob is withdrawing \$640.70 from his savings account on March 4, 2024. His account number is 4398409. Provided that the written amount is legible, which of the following withdrawal slips is correctly filled out?