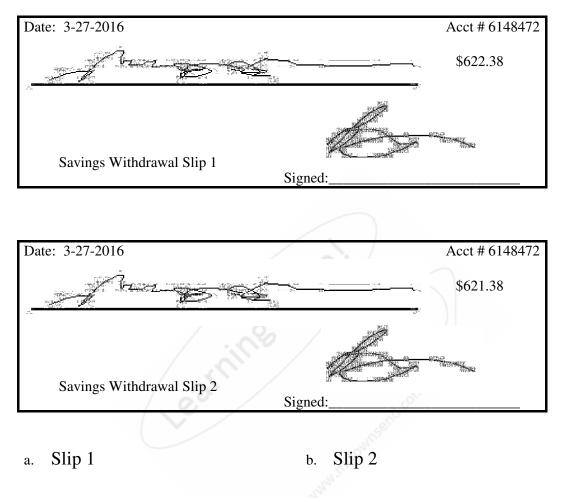

a. Slip 1 b. Slip 2

2. Mark is withdrawing \$622.38 from his savings account on March 27, 2016. His account number is 6148472. Provided that the written amount is legible, which of the following withdrawal slips is correctly filled out?